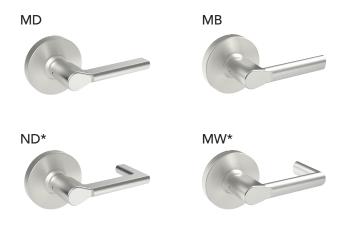

### Now accepting orders on deco levers for 10X Line Cylindrical Locks

SARGENT is pleased to announce four new Studio Collection levers MB, MD, MW and ND are available to order with 10X Line cylindrical locks. These levers suite with comparable mortise, tubular and exit device trim deco levers to provide a complete suited offering.